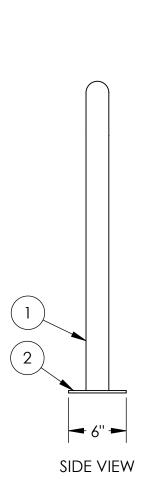

\*Available in powder coat and DuraCoat finishes

- (1) Tube Ø2 3/8" x .154" Wall Steel Pipe
  (2) Foot Plate 1/4" Stainless Steel Plate
  (3) Mounted with Four Ø1/2" x 4-5" Stainless Steel Anchor Bolts (Customer Supplied)