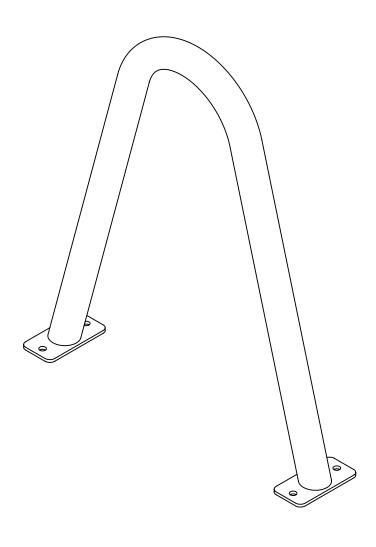

*A-FRAME* 

BIKE RACK

**TITLE** 

P.O. Box 22326 Lincoln, NE 68542

*AF2-02-SM* 

PRODUCT NO.

PF: 402/421-9464 | WEBSITE: www.sitescapesonline.com FX: 402/421-9479 | E-MAIL: info@sitescapesonline.com

INCH TOLERANCES U.O.S.

\*Available in powder coat and DuraCoat finishes

- (1) Tube Ø2 3/8" x .154" Wall Steel Pipe
  (2) Foot Plate 1/4" Stainless Steel Plate
  (3) Mounted with Four Ø1/2" x 4-5" Stainless Steel Anchor Bolts (Customer Supplied)