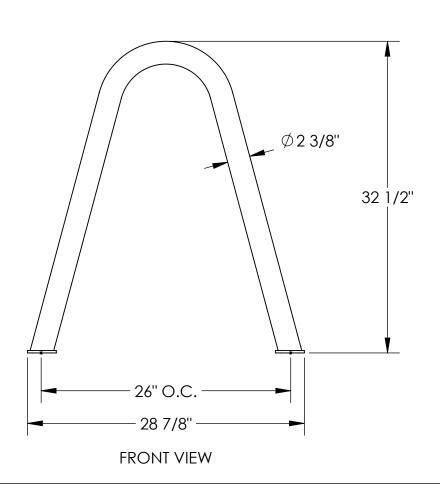

*A-FRAME* 

BIKE RACK

**TITLE** 

P.O. Box 22326 Lincoln, NE 68542

*AF2-02-SM* 

PRODUCT NO.

PF: 402/421-9464 | WEBSITE: www.sitescapesonline.com FX: 402/421-9479 | E-MAIL: info@sitescapesonline.com

INCH TOLERANCES U.O.S.

\*Available in powder coat and DuraCoat finishes

- (1) Tube Ø2 3/8" x .154" Wall Steel Pipe
  (2) Foot Plate 1/4" Stainless Steel Plate
  (3) Mounted with Four Ø1/2" x 4-5" Stainless Steel Anchor Bolts (Customer Supplied)